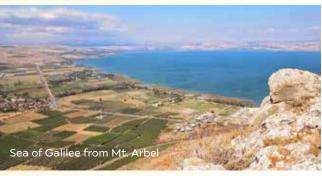

### THURSDAY & FRIDAY, AUGUST 22-23

Since there are so many things to see in the region of Galilee, we are going to take two full days. On one day, we will travel to the Upper Galilee region and visit the cities of Hazor, Dan, and Caesarea Philippi. This area usually provides some beautiful views of Mount Hermon. On our return back to the Sea, we will travel through the Golan Heights, which will include a view of the Syrian plains in the direction of Damascus, where Paul received his vision. Our second day will be spent entirely around the Sea itself, beginning with a boat ride across the Sea. You will be able to understand the way that the narratives are written when you can see the locations for yourself. Our "Fishing" will be followed by visits to Capernaum, Tiberias, Magdala, the Mount of Beatitudes, Chorazin, Bethsaida, the Cove of the Sower, and an actual boat from the first century.