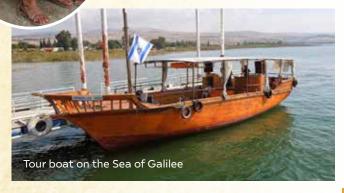

### THURSDAY & FRIDAY, AUGUST 22-23

Since there are so many things to see in the region of Galilee, we are going to take two full days. On one day, we will travel to the Upper Galilee region and visit the cities of Hazor, Dan, and Caesarea Philippi. This area usually provides some beautiful views of Mount Hermon. On our return back to the Sea, we will travel through the Golan Heights, which will include a view of the Syrian plains in the direction of Damascus, where Paul received his vision. Our second day will be spent entirely around the Sea itself, beginning with a boat ride across the Sea. You will be able to understand the way that the narratives are written when you can see the locations for yourself. Our "Fishing" will be followed by visits to Capernaum, Tiberias, Magdala, the Mount of Beatitudes, Chorazin, Bethsaida, the Cove of the Sower, and an actual boat from the first century.