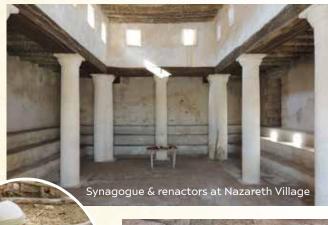

### **■ WEDNESDAY, AUGUST 21**

Our first destination of the day will be the coastal city of Caesarea Maritima on the coast of the "Great Sea", the home of Cornelius and the city where Paul was imprisoned for two years awaiting trial. From there we will arrive at the top of Mount Carmel where the prophet Elijah competed with the prophets of Baal. This will offer us our first view of the expansive Jezreel Valley. A visit to Megiddo will highlight its strategic importance. On the northern side of the valley, our tour of Nazareth will include a visit to a reconstructed first century village. This village is always a highlight for Bible class teachers as it offers tremendous opportunities to better understand the customs of the Bible. Our first day will end with our arrival at the Sea of Galilee.