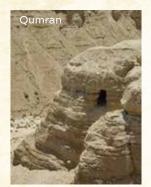

## SUNDAY, AUGUST 25

In the morning, we will travel along the western shore of the Dead Sea. We will start off at the site of King Herod's summer palace at Masada. Then we will visit En Gedi where David hid from Saul and Qumran, where the Dead Sea Scrolls were found. Finally, we will arrive at one of the most beautiful cities in the world, Jerusalem.